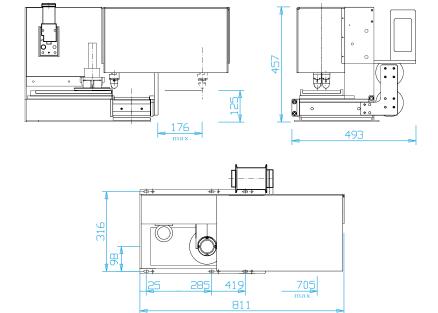

## DIMENSIONS

This is an example of a printing plate artwork layout for printing variable data on the SELECTA-150.

© Deco Technology Group, Inc. All rights reserved.

DECO TECHNOLOGY GROUP, INC.
749 N. MAIN STREET
ORANGE, CA 92868
☎(800) 300-DECO
☎(714) 639-3326
♣(714) 639-2261
DECOTECHGROUP ● COM