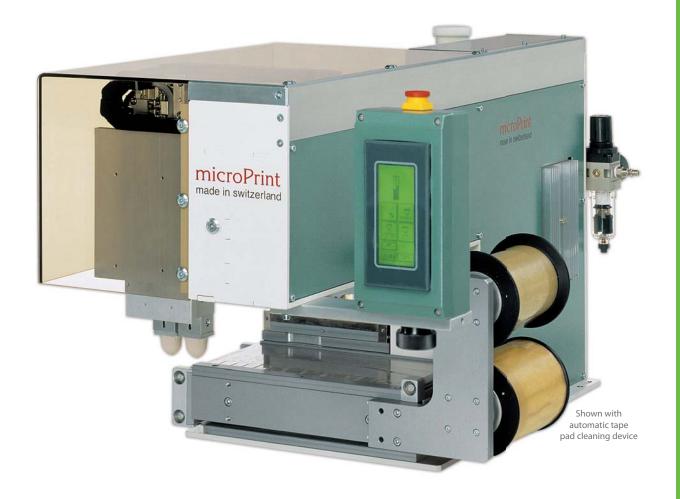

# SELECTA-150

# MILTI-AXIS CNC LINEAR MOTOR CONTROLLED PAD PRINT MACHINE

The microPrint SELECTA-150 is a programmable 3-AXIS CNC Linear Motor controlled pad transfer printer and the SELECTA-150 introduces a whole new world of possibilities in the pad printing world by allowing you to plot (X/Y/Z) and pad-print Variable Information & Personalized (VIP) graphics. Performing much like a laser marking system would, except with the SELECTA-150 you can print graphics in virtually any color pallete. The X, Y and Z coordinates for both image pick-up from the cliché and image placement onto the product, as well as the travel distances for the pads to the cliché and to the part, are all fully programmable. This intelligent and innovative pad printing system is easy to operate and features a "teach mode" for quickly programming the job files and printing parameters. DECO TECH is the exclusive North American distributor for microPrint and all microPrint machines are backed with a limited 3 YEAR FACTORY WARRANTY.