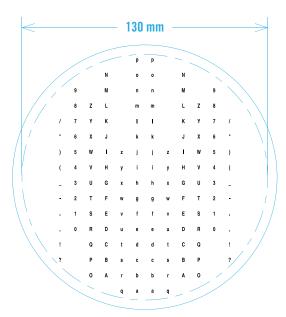

| PRINT SPECS                                |                                          |
|--------------------------------------------|------------------------------------------|
| Plate sizes with ink cup:                  | 150 x 300mm                              |
| Plate size with inkwell:                   | Special Order Only                       |
| Plate thickness:                           | 0.5 or 10mm                              |
| Ink cup sizes (diameter):<br>140mm (3.38") | Print sizes (diameter):<br>130mm (2.99") |

## DIMENSIONS

This is an example of a printing plate artwork layout for printing variable data on the SELECTA-150.

© Deco Technology Group, Inc. All rights reserved.

DECO TECHNOLOGY GROUP, INC.
749 N. MAIN STREET
ORANGE, CA 92868
☎(800) 300-DECO
☎(714) 639-3326
♣(714) 639-2261
DECOTECHGROUP ● COM