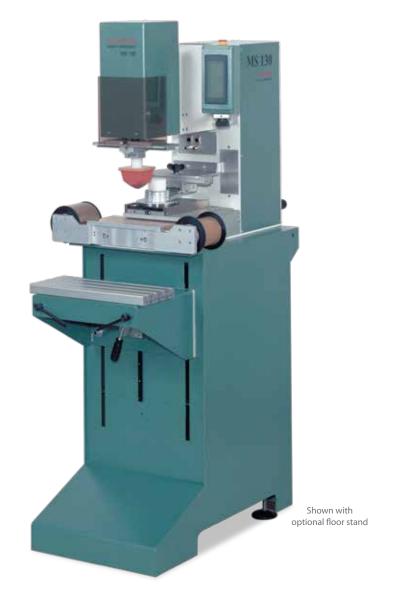

# MODULAR 1 TO 2 COLOR PAD PRINTING WORKSTATION

The MS-130 pad printing machine is perfectly suited as a stand-alone single color pad printing press, but can also be outfitted as a 2 color pad printer by simply adding an additional pad X/Y block and a 2 position shuttle device (moving either the pad or the part). The MS-130 is compact, fast and is ideally suited for pad printing on medical devices, automotive components, advertising specialty items & other injection molded parts. All microPrint machines use only top quality world class components and are built with unparalleled workmanship in Switzerland. **DECO TECH** is the exclusive North American distributor for microPrint and all microPrint machines are backed with a limited 3 YEAR FACTORY WARRANTY.

### DIMENSIONS

MS-130 shown in table top configuration

touch screen controls

PLACENTIA, CA 92870 **(714)** 639-3326 <u>(714)</u> 639-2261 DECOTECHGROUP - COM