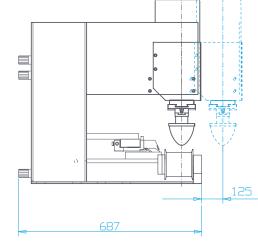

### DIMENSIONS

MS-130 shown in table top configuration

touch screen controls

PLACENTIA, CA 92870 **(714)** 639-3326 <u>(714)</u> 639-2261 DECOTECHGROUP - COM