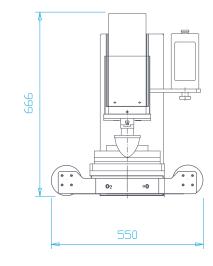

### DIMENSIONS

MS-130 shown in table top configuration

touch screen controls

PLACENTIA, CA 92870 **(714)** 639-3326 <u>(714)</u> 639-2261 DECOTECHGROUP - COM