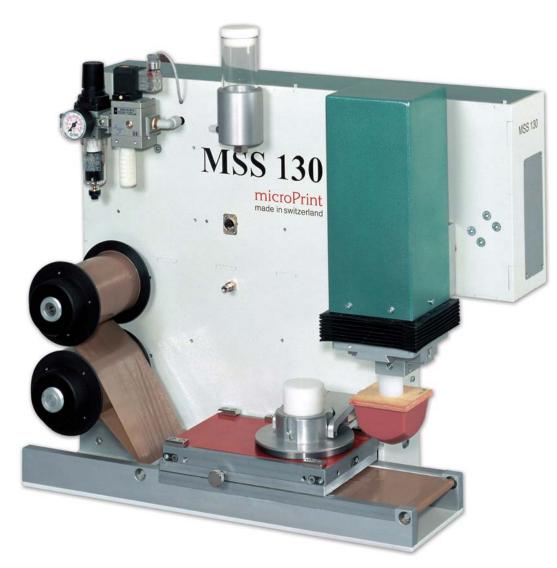

## 1 COLOR PAD PRINTING MACHINE WITH 90° PAD SWIVEL

- 90° pad swivel for printing on vertical face of parts
- X/Y/R cliché holder and X/Y/R pad adjustment
- Easy setup and change-over
- Intuitive, easy to use touch screen controls
- Automatic pad cleaning system (optional)
- Automatic ink viscosity control system (optional)
- Swiss built with world class components

## 1 COLOR PAD PRINTING MACHINE WITH 90° PAD SWIVEL

The microPrint model MSS-130 is a specially designed pad printer that can pivot the printing pad upward 90° to print on the horizontal plane. This unique and innovative pad printing machine is perfectly suited for interfacing into an automated production line, where you need to articulate the printing pad to print on the edge of a particular product. This unique type of pad transfer printing machinery is often used for pad printing on electronic, medical and automotive components. DECO TECH is the exclusive North American distributor for microPrint and all microPrint machines are backed with a limited **3 YEAR FACTORY WARRANTY**.