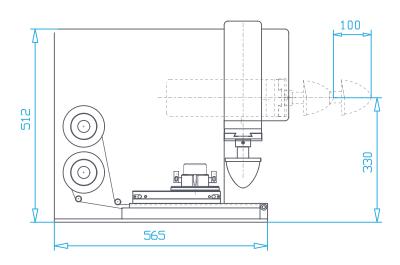

#### MACHINE SPECS

| Printing capacity: | Up to 2,000 pph      |
|--------------------|----------------------|
| Drive:             | Pneumatic            |
| Printing force:    | 420 N Max            |
| Air requirements:  | 5-6 bar (87 psi)     |
| Air consumption:   | 1.8 l/cycle          |
| Control system:    | PLC 24V              |
| Main voltage:      | 110 – 240 V 50–60Hz. |
| Control voltage:   | 24 VDC               |
| Weight:            | 60 kg. (132 lbs.)    |
| Origin:            | Switzerland          |

### PRINT SPECS

| Plate sizes with ink cup:                                                           | 130 x 250mm                                                                       |
|-------------------------------------------------------------------------------------|-----------------------------------------------------------------------------------|
| Plate sizes with inkwell:                                                           | 130 x 120mm                                                                       |
| Plate thickness:                                                                    | 0.5 or 10mm                                                                       |
| Ink cup sizes (diameter):   1 x 70mm (2.75")   1 x 86mm (3.38")   1 x 120mm (4.72") | Print sizes (diameter):   1 x 60mm (2.36")   1 x 76mm (2.99")   1 x 110mm (4.33") |