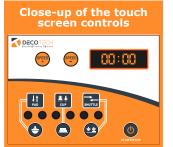

### ECONOMICAL 1 COLOR PAD PRINTING MACHINE

The **DT-160-1C** pad printing machine is a mid-sized economical one color pad printing system that is both user-friendly and quick to setup. It features a membrane control panel on the front faceplate and the easily accessible pad stroke controls are on the right side of the machine with numerical calibration. The DT-160-1C pad printer comes with a solid built welded steel machine base and it has adjustable floor levelers and a height adjustable work table. Inside the machine base you have room to store your pad printing supply items like; inks, thinners, ink cups, mixing cups, stir sticks, etc. This DT-160-1C is equipped with one ink cup (see specs below for size) and an X/Y/R adjustable cliché holder for precise alignment of your artwork. The cliché can be; photo polymer, thin steel (0.5mm), thick steel (10mm) or laser etched varieties and **DECO TECH** provides a full array of consumable supplies, technical support & product training for our DT SERIES of pad printing machinery. This pad printing machine is backed with a one year warranty against defects in manufacturing.