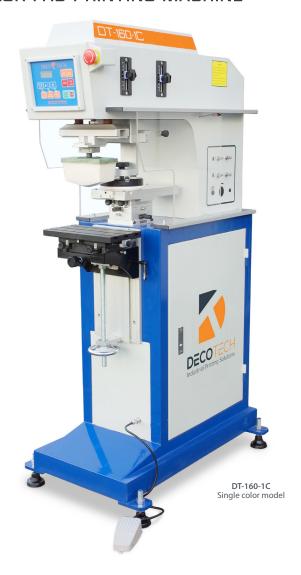

### ECONOMICAL 1 COLOR PAD PRINTING MACHINE

The **DT-160-1C** pad printing machine is a mid-sized economical one color pad printing system that is both user-friendly and quick to setup. It features a membrane control panel on the front faceplate and the easily accessible pad stroke controls are on the right side of the machine with numerical calibration. The DT-160-1C pad printer comes with a solid built welded steel machine base and it has adjustable floor levelers and a height adjustable work table. Inside the machine base you have room to store your pad printing supply items like; inks, thinners, ink cups, mixing cups, stir sticks, etc. This DT-160-1C is equipped with one ink cup (see specs below for size) and an X/Y/R adjustable cliché holder for precise alignment of your artwork. The cliché can be; photo polymer, thin steel (0.5mm), thick steel (10mm) or laser etched varieties and **DECO TECH** provides a full array of consumable supplies, technical support & product training for our DT SERIES of pad printing machinery. This pad printing machine is backed with a one year warranty against defects in manufacturing.