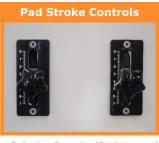

### ECONOMICAL 1 COLOR PAD PRINTING MACHINE

The **DT-160-1C** pad printing machine is a mid-sized economical one color pad printing system that is both user-friendly and quick to setup. It features a membrane control panel on the front faceplate and the easily accessible pad stroke controls are on the right side of the machine with numerical calibration. The DT-160-1C pad printer comes with a solid built welded steel machine base and it has adjustable floor levelers and a height adjustable work table. Inside the machine base you have room to store your pad printing supply items like; inks, thinners, ink cups, mixing cups, stir sticks, etc. This DT-160-1C is equipped with one ink cup (see specs below for size) and an X/Y/R adjustable cliché holder for precise alignment of your artwork. The cliché can be; photo polymer, thin steel (0.5mm), thick steel (10mm) or laser etched varieties and **DECO TECH** provides a full array of consumable supplies, technical support & product training for our DT SERIES of pad printing machinery. This pad printing machine is backed with a one year warranty against defects in manufacturing.