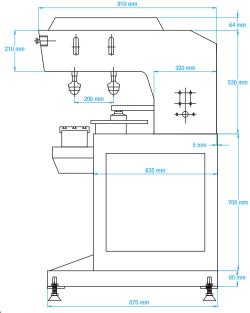

\*Specifications are subject to change without prior notification

35 mr

60 m

350 mm

400 m