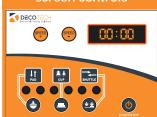

# 

- Simple to operate using touch panel
- Microprocessor controlled
- SMC pneumatics
- Easily accessible pad stroke adjustments
- X/Y/R/Z work table
- X/Y/R cliché adjustment
- Smooth & quiet machine performance
- 150mm (5.91") diameter ink cup