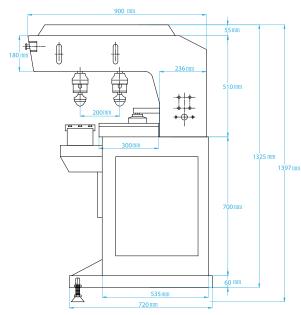

n:                  | China                |

# PRINT SPECS

| Plate size:                                | 130 x 300mm (5.12"x11.81")               |
|--------------------------------------------|------------------------------------------|
| Plate thickness:                           | 0.5mm                                    |
| Ink cup sizes (diameter):<br>120mm (4.72") | Print sizes (diameter):<br>110mm (4.33") |

\*Specifications are subject to change without prior notification

# Six ink cup stations with X/Y/R adjustment



Screen image of the touch screen





Pad Stroke Controls



© Deco Technology Group, Inc. All rights reserved. DECO TECHNOLOGY GROUP, INC. 1040 SEGOVIA CIR PLACENTIA, CA 92870 ☎ (800) 300-DECO ☎ (714) 639-3326 邑 (714) 639-2261 DECOTECHGROUP ← COM

# DIMENSIONS