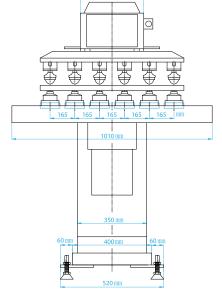

| China                |

# PRINT SPECS

| Plate size:                                | 130 x 300mm (5.12"x11.81")               |
|--------------------------------------------|------------------------------------------|
| Plate thickness:                           | 0.5mm                                    |
| Ink cup sizes (diameter):<br>120mm (4.72") | Print sizes (diameter):<br>110mm (4.33") |

\*Specifications are subject to change without prior notification

# Six ink cup stations with X/Y/R adjustment



Screen image of the touch screen





Pad Stroke Controls



© Deco Technology Group, Inc. All rights reserved. DECO TECHNOLOGY GROUP, INC. 1040 SEGOVIA CIR PLACENTIA, CA 92870 ☎ (800) 300-DECO ☎ (714) 639-3326 邑 (714) 639-2261 DECOTECHGROUP ← COM

# DIMENSIONS