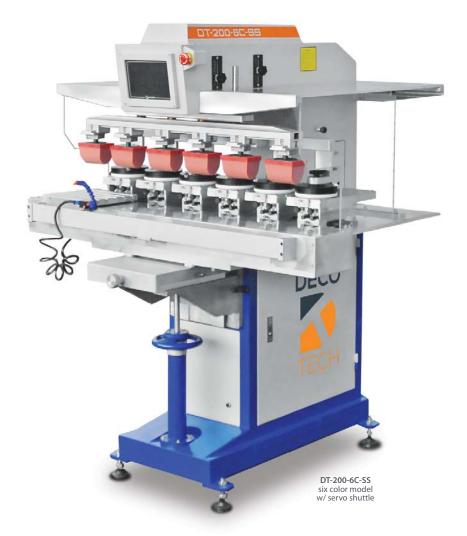

## PROGRAMMABLE 1-6 COLOR SHUTTLE PAD PRINTING MACHINE

The **DT-200-6C-SS** pad printing machine is equipped with a servo-driven shuttle to print 1-6 colors. It features a programmable touch screen control panel and all functions can be easily programmed from there. The pad stroke controls are easily accessible on the right side of the machine with numerical calibration and the **DT-200-6C-SS** pad printer comes with a solid built welded steel machine base with adjustable floor levelers and a height adjustable work table. Inside the machine base you have room to store your pad printing supply items like; inks, thinners, ink cups, mixing cups, stir sticks, etc. This **DT-200-6C-SS** is equipped with six 120mm ink cups and with six individual X/Y/R adjustable cliché holders for precise alignment of artworks. The clichés can be; photo polymer, thin steel or laser etched varieties and **DECO TECH** provides a full array of consumable supplies, technical support & product training for our **DT SERIES** of pad printing machinery. This **DECO TECH** pad printing machine is backed with a one year warranty against defects in manufacturing.

# Six ink cup stations with X/Y/R adjustment

Screen image of the touch screen

Pad Stroke Controls

© Deco Technology Group, Inc. All rights reserved. DECO TECHNOLOGY GROUP, INC. 1040 SEGOVIA CIR PLACENTIA, CA 92870 ☎ (800) 300-DECO ☎ (714) 639-3326 邑 (714) 639-2261 DECOTECHGROUP ← COM