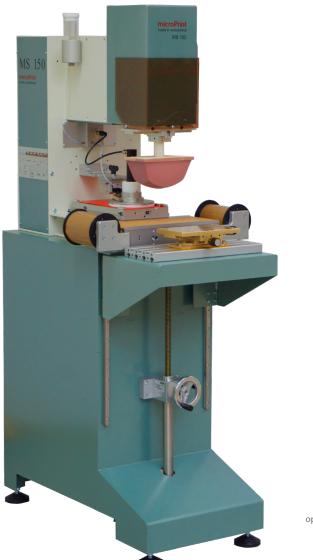

## MODULAR 1 COLOR PAD PRINTING MACHINE

Shown with optional floor stand

- Programmable automatic pad cleaning device
- Pad print ink viscosity control software (standard)
- VISCOMATIC<sup>™</sup> ink viscosity control system (optional)
- Fast cliché changeover without tools
- Touch screen control with graphical icons
- X/Y/R cliché holder and X/Y/R pad adjustment

# MODULAR 1 COLOR PAD PRINTING MACHINE

The microPrint MS-150 pad printing machine is outfitted with a 140mm (5.5") magnetic ink cup and a max cliché size of  $150 \times 300$ mm. It is perfectly suited as a stand-alone 1 (one) color pad printing machine, or it can easily be integrated into an automated system with an on-board interface port as standard. Automatic pad cleaning and ink viscosity control are also available.

The MS-150 is precision crafted in Switzerland and it is built on a laser cut and laser welded robust steel machine frame that is powder coated and stands up well to solvents. The MS-150 is a compact, fast and precision built pad printing machine that ideally suited for pad printing on medical devices, interior or exterior automotive components, electronic components, injection molded parts and more.