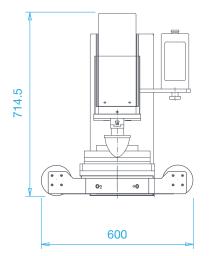

# DIMENSIONS

### MACHINE SPECS

| Printing capacity:            | Up to 1,300/hr                      |
|-------------------------------|-------------------------------------|
| Drive:                        | Pneumatic                           |
| Printing force:               | Max. 1100 N                         |
| Air requirements:             | 5-6 bar (87 psi)                    |
| Air consumption:              | 2 cfm @ 80 psi                      |
| Control system:               | PLC 24V                             |
| Main voltage:                 | 110 - 240 V 50-60Hz                 |
| Control voltage:              | 24 VDC                              |
| Weight:<br>Weight with Stand: | 97 kg (214 lbs)<br>165 kg (363 lbs) |
| Origin:                       | Switzerland                         |