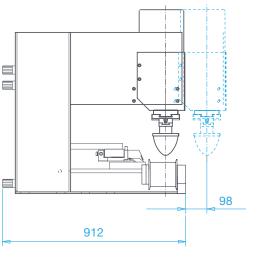

# DIMENSIONS

### MACHINE SPECS

| Printing capacity:            | Up to 1,300/hr                      |
|-------------------------------|-------------------------------------|
| Drive:                        | Pneumatic                           |
| Printing force:               | Max. 1100 N                         |
| Air requirements:             | 5-6 bar (87 psi)                    |
| Air consumption:              | 2 cfm @ 80 psi                      |
| Control system:               | PLC 24V                             |
| Main voltage:                 | 110 - 240 V 50-60Hz                 |
| Control voltage:              | 24 VDC                              |
| Weight:<br>Weight with Stand: | 97 kg (214 lbs)<br>165 kg (363 lbs) |
| Origin:                       | Switzerland                         |