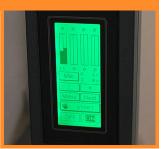

|
| Plate thickness:                                                                                                                | 0.5 or 10mm                                                                                                                   |
| Ink cup sizes (diameter):<br>1 x 56mm (2.20")<br>1 x 70mm (2.75")<br>1 x 86mm (3.38")<br>1 x 120mm (4.72")<br>1 x 140mm (5.51") | Print sizes (diameter):<br>1 x 50mm (1.96")<br>1 x 60mm (2.36")<br>1 x 76mm (2.99")<br>1 x 110mm (4.33")<br>1 x 130mm (5.11") |

\*Specifications are subject to change without prior notification

#### MS-130 shown in table top configuration



# Easy to operate touch screen controls







#### Available with optional open inkwell system





Check out our complete line of pad printing supplies including Printcolor brand inks.

### © Deco Technology Group, Inc. All rights reserved.

DECO TECHNOLOGY GROUP, INC. 1040 SEGOVIA CIR Placentia, ca 92870 ☎ (714) 639·DECO ☎ (714) 639·3326 鳥(714) 639·2261 Decotechgroup ← com