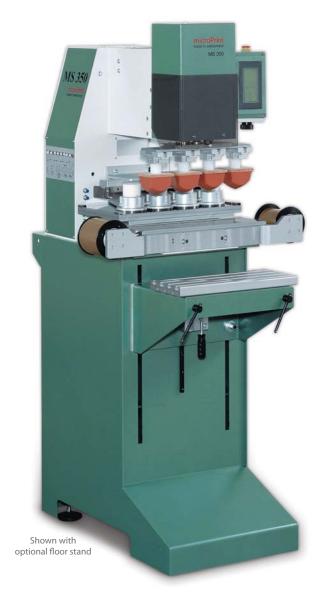

# MS-350

#### MODULAR 1 TO 6 COLOR PAD PRINTING WORKSTATION

- Fully automatic tape pad cleaning device (optional)
- Fully automatic ink viscosity control (optional)
- Fast cliché change-over without tools
- Touch screen controls with job memory storage
- Quick change magnetic ink cups with X/Y positioning
- Swiss built with world class components

#### MODULAR 1 TO 6 COLOR PAD PRINTING WORKSTATION

The MS-350 pad printing machine is a robust and speedy single or multi-color pad printing machine and its modular design allows you to use many different ink cup sizes in a number of combinations (see specs for details). This solid built and compact pad printer is ideal for printing many injection molded parts, such as medical devices, automotive components, advertising specialty items & many other industrial goods. All microPrint machines use only top quality world class components and are built with unparalleled workmanship in Switzerland. DECO TECH is the exclusive North American distributor for microPrint and all microPrint machines are backed with a limited 3 YEAR FACTORY WARRANTY.