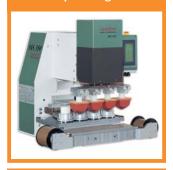

### MS-350 shown in table top configuration

Easy to operate touch screen controls

X/Y/R plate adjustment & quick change ink cups

MS-350 also available