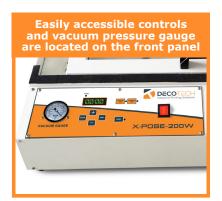

Operation of the X-POSÉ<sup>™</sup> exposure unit is straightforward. You simply place the cliché and film inside the blanket cover, close the lid and turn on the vacuum pump, set the digital timer value (in seconds), and press the start button. The integrated vacuum pump first removes the air from the blanket/ chamber to ensure perfect contact between the film positive and the pad print plate. After proper vacuum level has been reached the UV exposure cycle automatically begins and shuts itself off when the timer cycle ends.