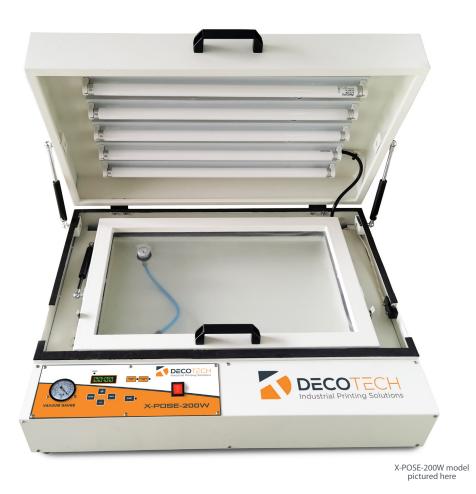

## PAD PRINTING CLICHÉ EXPOSURE UNIT

Our X-POSÉ<sup>™</sup> exposure unit is equipped with advanced features that have been thoughtfully designed to optimize the pad printing plate etching/ exposure process. These features include an on/off power switch, programmable vacuum and exposure time values, and automatic vacuum release when the exposure process is done. Our X-POSÉ<sup>™</sup> exposure unit has been engineered to meet exact specifications for optimal performance. The X-POSÉ<sup>™</sup> exposure unit also features an attractive low-profile powder coated steel enclosure for durability and long life. Additionally, as a safety feature our X-POSÉ<sup>™</sup> exposure system features a safety switch to bypass the UV lights if the cover is inadvertently lifted during operation.

Operation of the X-POSÉ<sup>™</sup> exposure unit is straightforward. You simply place the cliché and film inside the blanket cover, close the lid and turn on the vacuum pump, set the digital timer value (in seconds), and press the start button. The integrated vacuum pump first removes the air from the blanket/ chamber to ensure perfect contact between the film positive and the pad print plate. After proper vacuum level has been reached the UV exposure cycle automatically begins and shuts itself off when the timer cycle ends.