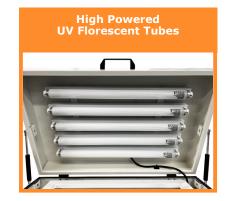

| SPECS                    | X-PO5E-200                                |
|--------------------------|-------------------------------------------|
| Table Dimensions:        | 440 x 650mm (17.3" x 25.6")               |
| Total UV power:          | 200 Watts                                 |
| Unit Dimensions (LxWxH): | 800 x 640 x 250mm (31.5" x 25.2" x 9.8")  |
| Weight:                  | 71.7 lbs (32.5 kg)                        |
| Power:                   | 110V-120V 50Hz                            |
| Timer:                   | Digital                                   |
| Max cliché size:         | 300 x 500mm (11.8" x 19.7")               |
| Lamp type:               | 5 x 40W High Powered UV Fluorescent Tubes |