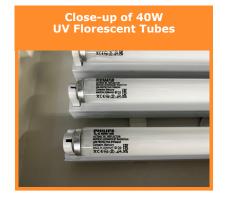

| SPECS                    | X-PO5E-200                                |
|--------------------------|-------------------------------------------|
| Table Dimensions:        | 440 x 650mm (17.3" x 25.6")               |
| Total UV power:          | 200 Watts                                 |
| Unit Dimensions (LxWxH): | 800 x 640 x 250mm (31.5" x 25.2" x 9.8")  |
| Weight:                  | 71.7 lbs (32.5 kg)                        |
| Power:                   | 110V-120V 50Hz                            |
| Timer:                   | Digital                                   |
| Max cliché size:         | 300 x 500mm (11.8" x 19.7")               |
| Lamp type:               | 5 x 40W High Powered UV Fluorescent Tubes |