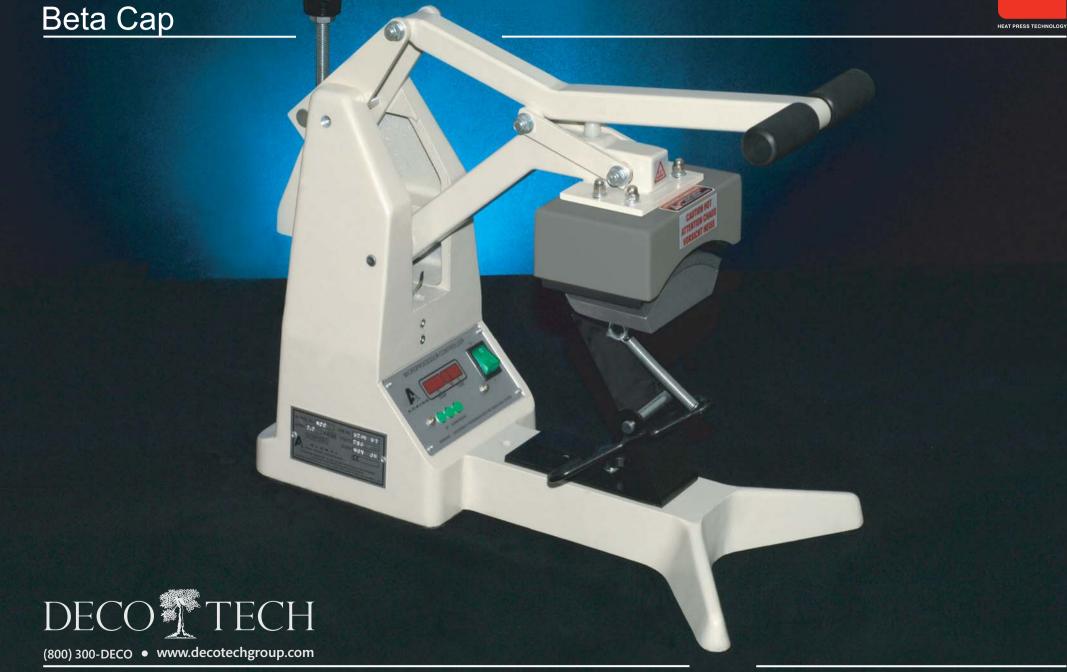

ADKINS

**Designed for the application of transfers** to all types of headwear, the Beta Cap features our renowned Digital Controller for the accurate pre-selection of both time and temperature. **The Position of the base platern is adjustable**, to suit different styles of cap.

The rosition of the base platern is adjustable, to suit different styles of cap.

**The Beta Cap Press** is a manually operated heat press for printing caps and similar small items. This simple robust machine is powered by a micro-processor for control of both heat and dwell accuracy and ease of operation and requires minimal operating space.