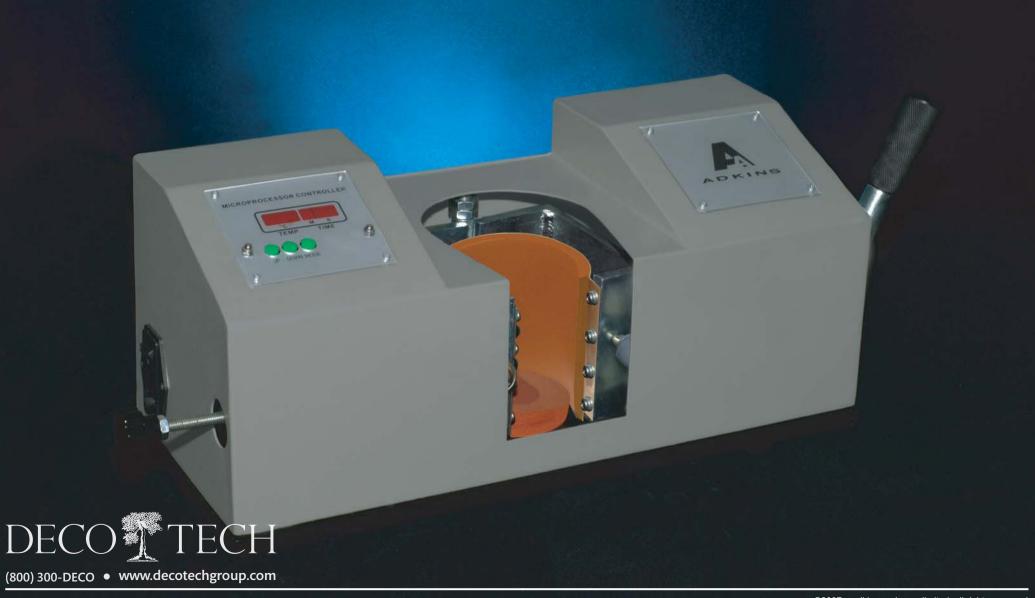

## Beta Mug Press

The Beta Mug Press is a manually operated heat press for transfer printing, with accurate and easy operation. It is ideal for medium volume production.

The Beta Mug Press is a high quality manual machine suitable for most users. It has a wrap around heating element, digital micro-processor controller for accurate time and temperature settings, with audible buzzer alarm and easy operation.

The Beta Mug Press offers a compact design with durable construction and bottom suction cups for extra stability.

The heat element area of the Beta mug Press is 10 cm high x 8 cm diameter, (3.9 x 3.2 in diameter) and covering 300 degrees of the