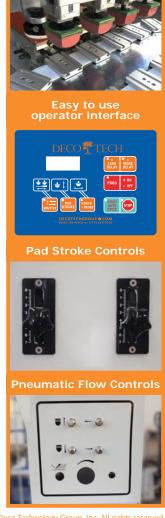

#### 4 COLOR OVAL TRACK PAD PRINTING MACHINE

- Membrane switch control panel
- Electro Pneumatic controlled
- 14 station Cam locked indexer
- Festo brand pneumatics
- Easily accessible pad stroke adjustments
- X/Y/R/Z adjustable work table
- X/Y/R cliché adjustability
- Smooth & quiet machine performance

#### 4 CHI OR OVAL TRACK PAD PRINTING MACHINE

The DECO TECH model DT-200-4C-OT pad printing machine is equipped with a 14 station oval track indexer that has 4 cam locking stations in each of the four print stations and this Oval Track (OT) indexed machine is well suited for printing small parts in 1 to 4 colors. The DT-200-4C-OT features a membrane switch panel which is easy to operate and all parameters functions can be programmed from there. The pad stroke controls are easily accessible on the right side of the machine with numerical calibration and the DT-200-4C-OT pad printer comes with a solid built welded steel machine base with adjustable floor levelers and a height adjustable work table. Inside the machines base you have room to store your pad printing supply items. The DT-200-4C-OT is equipped with four 90mm ink cups and with four 100 x 300mm individually adjustable (X/Y/R) cliché holders that are adjustable for precise artwork alignment on-press. The clichés can be made from; photo polymer, thin steel (0.5mm), thick steel (10mm) or laser etched varieties and DECO TECH provides a full array of consumable supplies, technical support & product training for our DT SERIES of pad printing machinery. The DECO TECH model DT-200-4C-OT