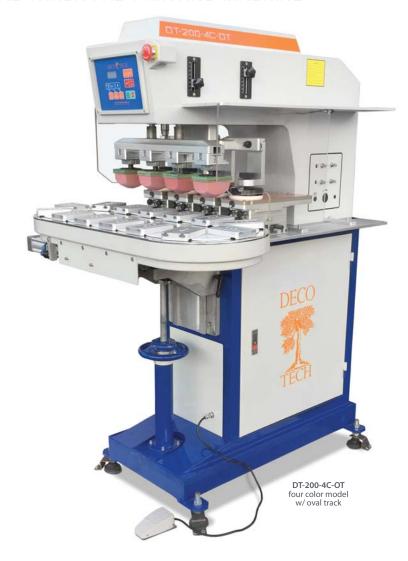

# DT-200-4C-0T

#### 4 COLOR OVAL TRACK PAD PRINTING MACHINE

- Membrane switch control panel
- Electro Pneumatic controlled
- 14 station Cam locked indexer
- Festo brand pneumatics
- Easily accessible pad stroke adjustments
- X/Y/R/Z adjustable work table
- X/Y/R cliché adjustability
- Smooth & quiet machine performance

#### 4 CHI OR OVAL TRACK PAD PRINTING MACHINE

The DECO TECH model DT-200-4C-OT pad printing machine is equipped with a 14 station oval track indexer that has 4 cam locking stations in each of the four print stations and this Oval Track (OT) indexed machine is well suited for printing small parts in 1 to 4 colors. The DT-200-4C-OT features a membrane switch panel which is easy to operate and all parameters functions can be programmed from there. The pad stroke controls are easily accessible on the right side of the machine with numerical calibration and the DT-200-4C-OT pad printer comes with a solid built welded steel machine base with adjustable floor levelers and a height adjustable work table. Inside the machines base you have room to store your pad printing supply items. The DT-200-4C-OT is equipped with four 90mm ink cups and with four 100 x 300mm individually adjustable (X/Y/R) cliché holders that are adjustable for precise artwork alignment on-press. The clichés can be made from; photo polymer, thin steel (0.5mm), thick steel (10mm) or laser etched varieties and DECO TECH provides a full array of consumable supplies, technical support & product training for our DT SERIES of pad printing machinery. The DECO TECH model DT-200-4C-OT