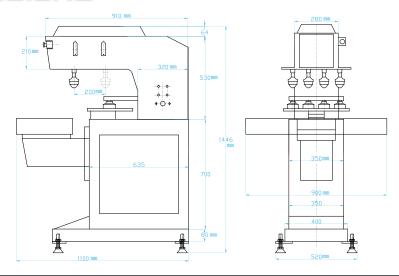

## DIMENSIONS

Four stations with X/Y/R adjustment

© Deco Technology Group, Inc. All rights reserve

DECO TECHNOLOGY GROUP. INC. 1040 SEGOVIA CIR PLACENTIA, CA 92870 (800) 300-DECO (714) 639-3326 (714) 639-2261 DECOTECHGROUP - COM