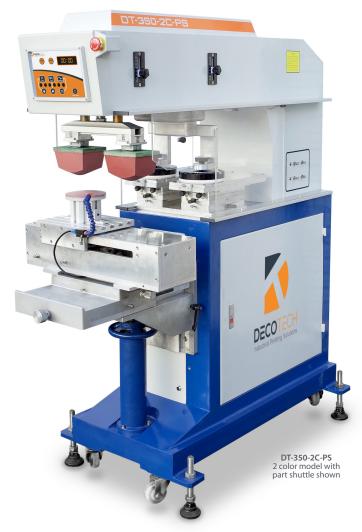

### DT-350-2C

#### LARGE 1 TO 2 COLOR PAD PRINTING MACHINE

- Simple to operate using touch panel
- Microprocessor controlled
- SMC pneumatics
- Easily accessible pad stroke adjustments
- 2 position pneumatic part shuttle
- Pad blower for 2 color pad printing
- X/Y/R/Z work table
- Dual X/Y/R cliché adjustment
- Smooth & quiet machine performance

#### LARGE 1 TO 2 COLOR PAD PRINTING MACHINE

The **DT-350-2C** pad printing machine is a large and economical one or two color pad printing system that is both user-friendly and quick to setup. It features a membrane control panel on the front faceplate and the easily accessible pad stroke controls are on the right side of the machine with numerical calibration. The **DT-350-2C** pad printer comes with a solid built welded steel machine base and it has adjustable floor levelers and a height adjustable work table. Inside the machine base you have room to store your pad printing supply items like; inks, thinners, ink cups, mixing cups, stir sticks, etc. This **DT-350-2C** is equipped with two ink cups (see specs below for sizes) and two X/Y/R adjustable cliché holders for precise alignment of two color artworks. The clichés can be; photo polymer, thin steel or laser etched varieties and **DECO TECH** provides a full array of consumable supplies, technical support & product training for our **DT SERIES** of pad printing machinery. This **DECO TECH** pad printing machine is backed with a one year warranty against defects in manufacturing.