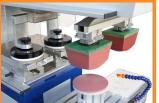

stroke:        | 350mm (13.78")     |
| Air requirements:  | 5 bar (87psi)      |
| Control system:    | 12V PCB            |
| Main voltage:      | 110 - 220V 50-60Hz |
| Control voltage:   | 24 VDC             |
| Weight:            | 300 kg (662 lbs)   |
| Origin:            | China              |

#### PRINT SPECS

| Plate sizes with ink cup:               | 160 x 350mm (6.30"x13.78")               |
|-----------------------------------------|------------------------------------------|
| Plate thickness:                        | 0.5mm                                    |
| Ink cup sizes (diameter): 150mm (5.91") | Print sizes (diameter):<br>140mm (5.11") |

 ${}^*\mathsf{Specifications}$  are subject to change without prior notification

## Pneumatic part indexing 2 position shuttle



# Close-up of the touch screen controls





© Deco Technology Group, Inc. All rights reserved

#### DIMENSIONS





DECO TECHNOLOGY GROUP, INC. 1040 SEGOVIA CIR PLACENTIA, CA 92870 ☎(800) 300-DECO ☎(714) 639-3326 ♣(714) 639-2261 DECOTECHGROUP ● COM