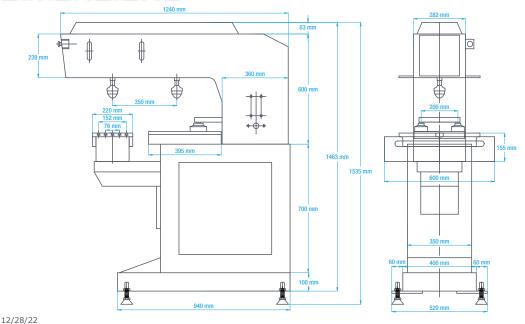

#### DIMENSIONS

DECO TECHNOLOGY GROUP, INC. 1040 SEGOVIA CIR PLACENTIA, CA 92870 ☎(800) 300-DECO ☎(714) 639-3326 ♣(714) 639-2261 DECOTECHGROUP ● COM