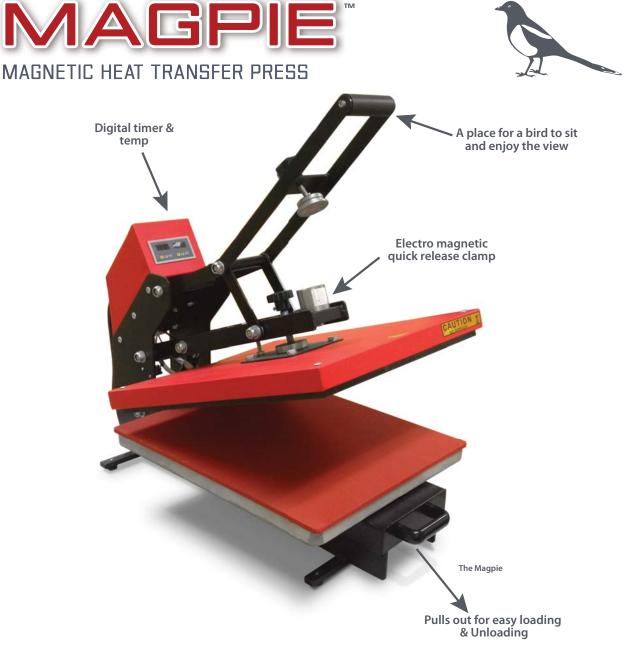

- Digital timer control (0 999 seconds)
- Digital temperature control (320° 750°F)
- Large 400 x 500mm (15.74" x 19.68") platen
- Magnetic auto-release clamping system
- Worktable slides out for easy product access

## MAGNETIC HEAT TRANSFER PRESS

The **DECO TECH MAGPIE** heat transfer press is well suited for either small or large shops and great for jobs big or small. The **MAGPIE** heat transfer press features a 400 x 500mm (15.74" x 19.68") platen so it is large enough for most any transfer printing job. You can use the **MAGPIE** to transfer heat set decals and sublimation dye graphics onto natural and synthetic fabrics, finished garments, mouse pads and other soft or hard goods. The **MAGPIE** features a digital temperature control and operates in the 320° to 750°F (160°-400°C) range with accuracy of  $\pm$  1°. The **MAGPIE** also features a digital timer and a magnet clamping system that automatically releases the heads pressure when the set time is reached, making the **MAGPIE** a real song bird (a little bird humor). Give us a call for pricing @ **(800) 300-DECO**.