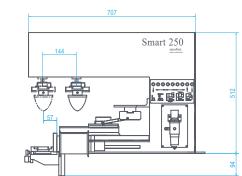

| 120 x 150mm                                                                                      |
| Plate thickness:                                                                               | 0.5 or 10mm                                                                                      |
| Ink cup sizes (diameter):   4x56mm (2.20")   3x70mm (2.75")   2x86mm (3.38")   2x120mm (4.72") | Print sizes (diameter):<br>4x50mm (1.96")<br>3x60mm (2.36")<br>2x76mm (2.99")<br>2x110mm (4.33") |

\*Specifications are subject to change without prior notification

#### SMART-250 with 4 color pad shuttle



#### Closed ink cup system with 120mm cup



#### Covered inkwell available as an option



## Membrane switch controls with LCD



### DIMENSIONS







Drawing shown with optional pad cleaning device

#### © Deco Technology Group, Inc. All rights reserved.

DECO TECHNOLOGY GROUP, INC. 1040 SEGOVIA CIR PLACENTIA, CA 92870 ☎(800) 300-DECO ☎(714) 639-3326 鳥(714) 639-2261 DECOTECHGROUP ● COM



V1211