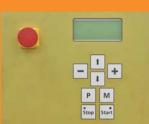

| 120 x 150mm                                                                                      |
| Plate thickness:                                                                               | 0.5 or 10mm                                                                                      |
| Ink cup sizes (diameter):   4x56mm (2.20")   3x70mm (2.75")   2x86mm (3.38")   2x120mm (4.72") | Print sizes (diameter):<br>4x50mm (1.96")<br>3x60mm (2.36")<br>2x76mm (2.99")<br>2x110mm (4.33") |

\*Specifications are subject to change without prior notification

#### SMART-250 with 4 color pad shuttle



#### Closed ink cup system with 120mm cup



#### Covered inkwell available as an option



## Membrane switch controls with LCD



### DIMENSIONS







Drawing shown with optional pad cleaning device

#### © Deco Technology Group, Inc. All rights reserved.

DECO TECHNOLOGY GROUP, INC. 1040 SEGOVIA CIR PLACENTIA, CA 92870 ☎(800) 300-DECO ☎(714) 639-3326 鳥(714) 639-2261 DECOTECHGROUP ● COM



V1211