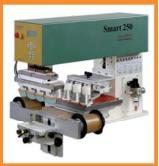

# **SMART-250**

## THE SMART CHOICE FOR 1 TO 4 COLOR PAD PRINTING

The **microPrint SMART-250** is a compact, accurate & sturdy pad printing machine with all the essentials including accessories such as; tape pad cleaning device, two color pneumatic pad shuttle and four color linear motor controlled pad shuttle. The **SMART-250** provides high quality printing at an affordable price and is built to last a lifetime. The table top **SMART-250** machine features a PLC controlled touch pad that is easy to use and gives operators "smart" and easily understood instructions. **DECO TECH** is the exclusive North American distributor for microPrint and all microPrint machines are backed with a limited **3 YEAR FACTORY WARRANTY**.