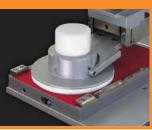

--------------------------------------------------|
| Plate size with inkwell:                                                                       | 120 x 150mm                                                                                      |
| Plate thickness:                                                                               | 0.5 or 10mm                                                                                      |
| Ink cup sizes (diameter):   4x56mm (2.20")   3x70mm (2.75")   2x86mm (3.38")   2x120mm (4.72") | Print sizes (diameter):<br>4x50mm (1.96")<br>3x60mm (2.36")<br>2x76mm (2.99")<br>2x110mm (4.33") |

\*Specifications are subject to change without prior notification

#### SMART-250 with 4 color pad shuttle



#### Closed ink cup system with 120mm cup



#### Covered inkwell available as an option



## Membrane switch controls with LCD



### DIMENSIONS







Drawing shown with optional pad cleaning device

#### © Deco Technology Group, Inc. All rights reserved.

DECO TECHNOLOGY GROUP, INC. 1040 SEGOVIA CIR PLACENTIA, CA 92870 ☎(800) 300-DECO ☎(714) 639-3326 鳥(714) 639-2261 DECOTECHGROUP ● COM



V1211