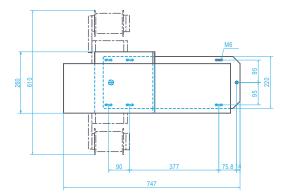

| 120 x 150mm                                                                                      |
| Plate thickness:                                                                               | 0.5 or 10mm                                                                                      |
| Ink cup sizes (diameter):   4x56mm (2.20")   3x70mm (2.75")   2x86mm (3.38")   2x120mm (4.72") | Print sizes (diameter):<br>4x50mm (1.96")<br>3x60mm (2.36")<br>2x76mm (2.99")<br>2x110mm (4.33") |

\*Specifications are subject to change without prior notification

#### SMART-250 with 4 color pad shuttle



#### Closed ink cup system with 120mm cup



#### Covered inkwell available as an option



## Membrane switch controls with LCD



### DIMENSIONS







Drawing shown with optional pad cleaning device

#### © Deco Technology Group, Inc. All rights reserved.

DECO TECHNOLOGY GROUP, INC. 1040 SEGOVIA CIR PLACENTIA, CA 92870 ☎(800) 300-DECO ☎(714) 639-3326 鳥(714) 639-2261 DECOTECHGROUP ● COM



V1211