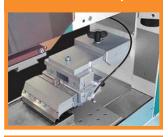

---|
| Plate size with inkwell:                                                                       | 120 x 150mm                                                                                      |
| Plate thickness:                                                                               | 0.5 or 10mm                                                                                      |
| Ink cup sizes (diameter):   4x56mm (2.20")   3x70mm (2.75")   2x86mm (3.38")   2x120mm (4.72") | Print sizes (diameter):<br>4x50mm (1.96")<br>3x60mm (2.36")<br>2x76mm (2.99")<br>2x110mm (4.33") |

\*Specifications are subject to change without prior notification

#### SMART-250 with 4 color pad shuttle



#### Closed ink cup system with 120mm cup



#### Covered inkwell available as an option



## Membrane switch controls with LCD



### DIMENSIONS







Drawing shown with optional pad cleaning device

#### © Deco Technology Group, Inc. All rights reserved.

DECO TECHNOLOGY GROUP, INC. 1040 SEGOVIA CIR PLACENTIA, CA 92870 ☎(800) 300-DECO ☎(714) 639-3326 鳥(714) 639-2261 DECOTECHGROUP ● COM



V1211