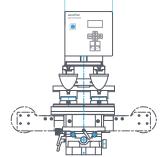

#### SMART-250 with 4 color pad shuttle

#### Closed ink cup system with 120mm cup

#### Covered inkwell available as an option

## Membrane switch controls with LCD